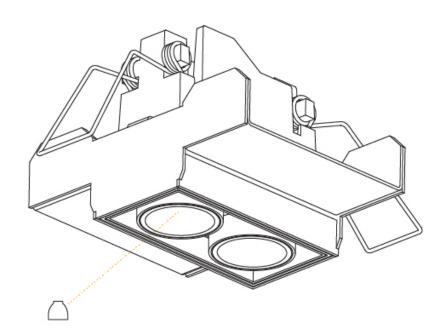

#### **GENERAL**

| Series: Magiq                  |  |
|--------------------------------|--|
| Subseries: Magiq 2 Cell Korona |  |
| Brand: Prolicht                |  |
| Division: Architectural        |  |
| Mounting Type: Trimless        |  |
| Mounting Location: Ceiling     |  |
| Subcategory: Downlight         |  |

| Didital Folicit                                                                                                                                                                                                                                                                                                                                                                                                                                                                                                                                                                                                                                                                                                                                                                                                                                                                                                                                                                                                                                                                                                                                                                                                                                                                                                                                                                                                                                                                                                                                                                                                                                                                                                                                                                                                                                                                                                                                                                                                                                                                                                               |
|-------------------------------------------------------------------------------------------------------------------------------------------------------------------------------------------------------------------------------------------------------------------------------------------------------------------------------------------------------------------------------------------------------------------------------------------------------------------------------------------------------------------------------------------------------------------------------------------------------------------------------------------------------------------------------------------------------------------------------------------------------------------------------------------------------------------------------------------------------------------------------------------------------------------------------------------------------------------------------------------------------------------------------------------------------------------------------------------------------------------------------------------------------------------------------------------------------------------------------------------------------------------------------------------------------------------------------------------------------------------------------------------------------------------------------------------------------------------------------------------------------------------------------------------------------------------------------------------------------------------------------------------------------------------------------------------------------------------------------------------------------------------------------------------------------------------------------------------------------------------------------------------------------------------------------------------------------------------------------------------------------------------------------------------------------------------------------------------------------------------------------|
| Division: Architectural                                                                                                                                                                                                                                                                                                                                                                                                                                                                                                                                                                                                                                                                                                                                                                                                                                                                                                                                                                                                                                                                                                                                                                                                                                                                                                                                                                                                                                                                                                                                                                                                                                                                                                                                                                                                                                                                                                                                                                                                                                                                                                       |
| Mounting Type: Trimless                                                                                                                                                                                                                                                                                                                                                                                                                                                                                                                                                                                                                                                                                                                                                                                                                                                                                                                                                                                                                                                                                                                                                                                                                                                                                                                                                                                                                                                                                                                                                                                                                                                                                                                                                                                                                                                                                                                                                                                                                                                                                                       |
| Mounting Location: Ceiling                                                                                                                                                                                                                                                                                                                                                                                                                                                                                                                                                                                                                                                                                                                                                                                                                                                                                                                                                                                                                                                                                                                                                                                                                                                                                                                                                                                                                                                                                                                                                                                                                                                                                                                                                                                                                                                                                                                                                                                                                                                                                                    |
| Subcategory: Downlight                                                                                                                                                                                                                                                                                                                                                                                                                                                                                                                                                                                                                                                                                                                                                                                                                                                                                                                                                                                                                                                                                                                                                                                                                                                                                                                                                                                                                                                                                                                                                                                                                                                                                                                                                                                                                                                                                                                                                                                                                                                                                                        |
| PHYSICAL                                                                                                                                                                                                                                                                                                                                                                                                                                                                                                                                                                                                                                                                                                                                                                                                                                                                                                                                                                                                                                                                                                                                                                                                                                                                                                                                                                                                                                                                                                                                                                                                                                                                                                                                                                                                                                                                                                                                                                                                                                                                                                                      |
| Shape: Rectangle                                                                                                                                                                                                                                                                                                                                                                                                                                                                                                                                                                                                                                                                                                                                                                                                                                                                                                                                                                                                                                                                                                                                                                                                                                                                                                                                                                                                                                                                                                                                                                                                                                                                                                                                                                                                                                                                                                                                                                                                                                                                                                              |
| Length (mm): 70                                                                                                                                                                                                                                                                                                                                                                                                                                                                                                                                                                                                                                                                                                                                                                                                                                                                                                                                                                                                                                                                                                                                                                                                                                                                                                                                                                                                                                                                                                                                                                                                                                                                                                                                                                                                                                                                                                                                                                                                                                                                                                               |
| Length (in): $2\frac{3}{4}$                                                                                                                                                                                                                                                                                                                                                                                                                                                                                                                                                                                                                                                                                                                                                                                                                                                                                                                                                                                                                                                                                                                                                                                                                                                                                                                                                                                                                                                                                                                                                                                                                                                                                                                                                                                                                                                                                                                                                                                                                                                                                                   |
| Width (mm): 35                                                                                                                                                                                                                                                                                                                                                                                                                                                                                                                                                                                                                                                                                                                                                                                                                                                                                                                                                                                                                                                                                                                                                                                                                                                                                                                                                                                                                                                                                                                                                                                                                                                                                                                                                                                                                                                                                                                                                                                                                                                                                                                |
| Width (in): 1 3/8                                                                                                                                                                                                                                                                                                                                                                                                                                                                                                                                                                                                                                                                                                                                                                                                                                                                                                                                                                                                                                                                                                                                                                                                                                                                                                                                                                                                                                                                                                                                                                                                                                                                                                                                                                                                                                                                                                                                                                                                                                                                                                             |
| Height (mm): 65                                                                                                                                                                                                                                                                                                                                                                                                                                                                                                                                                                                                                                                                                                                                                                                                                                                                                                                                                                                                                                                                                                                                                                                                                                                                                                                                                                                                                                                                                                                                                                                                                                                                                                                                                                                                                                                                                                                                                                                                                                                                                                               |
| Height (in): 2 % 16                                                                                                                                                                                                                                                                                                                                                                                                                                                                                                                                                                                                                                                                                                                                                                                                                                                                                                                                                                                                                                                                                                                                                                                                                                                                                                                                                                                                                                                                                                                                                                                                                                                                                                                                                                                                                                                                                                                                                                                                                                                                                                           |
| Ceiling Thickness (mm): 12.5                                                                                                                                                                                                                                                                                                                                                                                                                                                                                                                                                                                                                                                                                                                                                                                                                                                                                                                                                                                                                                                                                                                                                                                                                                                                                                                                                                                                                                                                                                                                                                                                                                                                                                                                                                                                                                                                                                                                                                                                                                                                                                  |
| Ceiling Thickness (in): 1/2                                                                                                                                                                                                                                                                                                                                                                                                                                                                                                                                                                                                                                                                                                                                                                                                                                                                                                                                                                                                                                                                                                                                                                                                                                                                                                                                                                                                                                                                                                                                                                                                                                                                                                                                                                                                                                                                                                                                                                                                                                                                                                   |
| Min. Recessing Depth (mm): 100                                                                                                                                                                                                                                                                                                                                                                                                                                                                                                                                                                                                                                                                                                                                                                                                                                                                                                                                                                                                                                                                                                                                                                                                                                                                                                                                                                                                                                                                                                                                                                                                                                                                                                                                                                                                                                                                                                                                                                                                                                                                                                |
| Min. Recessing Depth (in): 3 15/16                                                                                                                                                                                                                                                                                                                                                                                                                                                                                                                                                                                                                                                                                                                                                                                                                                                                                                                                                                                                                                                                                                                                                                                                                                                                                                                                                                                                                                                                                                                                                                                                                                                                                                                                                                                                                                                                                                                                                                                                                                                                                            |
| Light Distribution: Direct                                                                                                                                                                                                                                                                                                                                                                                                                                                                                                                                                                                                                                                                                                                                                                                                                                                                                                                                                                                                                                                                                                                                                                                                                                                                                                                                                                                                                                                                                                                                                                                                                                                                                                                                                                                                                                                                                                                                                                                                                                                                                                    |
| Weight (kg): 0.246                                                                                                                                                                                                                                                                                                                                                                                                                                                                                                                                                                                                                                                                                                                                                                                                                                                                                                                                                                                                                                                                                                                                                                                                                                                                                                                                                                                                                                                                                                                                                                                                                                                                                                                                                                                                                                                                                                                                                                                                                                                                                                            |
| Weight (lbs): 0.54                                                                                                                                                                                                                                                                                                                                                                                                                                                                                                                                                                                                                                                                                                                                                                                                                                                                                                                                                                                                                                                                                                                                                                                                                                                                                                                                                                                                                                                                                                                                                                                                                                                                                                                                                                                                                                                                                                                                                                                                                                                                                                            |
| Fixture Finish: SSR / BKV / CWI / CRY / HAB / LAG / UFT / ITA / RUA / RUB / R |
| MIC / ETC / MVC / TWT / LOD / DUC / EDO / EUD / VIA / DOD / DLC / CDC /                                                                                                                                                                                                                                                                                                                                                                                                                                                                                                                                                                                                                                                                                                                                                                                                                                                                                                                                                                                                                                                                                                                                                                                                                                                                                                                                                                                                                                                                                                                                                                                                                                                                                                                                                                                                                                                                                                                                                                                                                                                       |

MIC / FTG / MYG / TWT / LOD / PUS / FRO / FUP / KIA / POP / BLS / SPG / MEY / GOH / GUM / CHC / COM / ABZ / JAG / OBR / MOS / ROR

Holder Finish: WHI / BLK

Fixture Material: Aluminum Die Cast

Cut-out Measurements: 82mm / 3 1/4" x 42mm / 1 5/8"