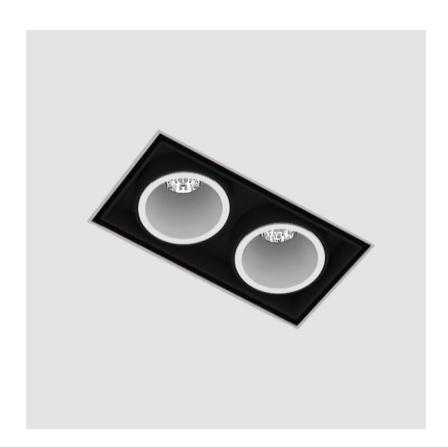

### **MAGIQ 2 CELL KORONA TRIMLESS**

| A35569      |             | -         | -       | -         |
|-------------|-------------|-----------|---------|-----------|
| base number | Color       | Finishes  | Finish  | Reflector |
|             | Temperature | (Diamond) | Ontions | Ontions   |

#### **GENERAL**

| Series: Magiq                  |  |
|--------------------------------|--|
| Subseries: Magiq 2 Cell Korona |  |
| Brand: Prolicht                |  |
| Division: Architectural        |  |
| Mounting Type: Trimless        |  |
| Mounting Location: Ceiling     |  |
| Subcategory: Downlight         |  |

| Didital Folicit                                                                                                                                                                                                                                                                                                                                                                                                                                                                                                                                                                                                                                                                                                                                                                                                                                                                                                                                                                                                                                                                                                                                                                                                                                                                                                                                                                                                                                                                                                                                                                                                                                                                                                                                                                                                                                                                                                                                                                                                                                                                                                               |
|-------------------------------------------------------------------------------------------------------------------------------------------------------------------------------------------------------------------------------------------------------------------------------------------------------------------------------------------------------------------------------------------------------------------------------------------------------------------------------------------------------------------------------------------------------------------------------------------------------------------------------------------------------------------------------------------------------------------------------------------------------------------------------------------------------------------------------------------------------------------------------------------------------------------------------------------------------------------------------------------------------------------------------------------------------------------------------------------------------------------------------------------------------------------------------------------------------------------------------------------------------------------------------------------------------------------------------------------------------------------------------------------------------------------------------------------------------------------------------------------------------------------------------------------------------------------------------------------------------------------------------------------------------------------------------------------------------------------------------------------------------------------------------------------------------------------------------------------------------------------------------------------------------------------------------------------------------------------------------------------------------------------------------------------------------------------------------------------------------------------------------|
| Division: Architectural                                                                                                                                                                                                                                                                                                                                                                                                                                                                                                                                                                                                                                                                                                                                                                                                                                                                                                                                                                                                                                                                                                                                                                                                                                                                                                                                                                                                                                                                                                                                                                                                                                                                                                                                                                                                                                                                                                                                                                                                                                                                                                       |
| Mounting Type: Trimless                                                                                                                                                                                                                                                                                                                                                                                                                                                                                                                                                                                                                                                                                                                                                                                                                                                                                                                                                                                                                                                                                                                                                                                                                                                                                                                                                                                                                                                                                                                                                                                                                                                                                                                                                                                                                                                                                                                                                                                                                                                                                                       |
| Mounting Location: Ceiling                                                                                                                                                                                                                                                                                                                                                                                                                                                                                                                                                                                                                                                                                                                                                                                                                                                                                                                                                                                                                                                                                                                                                                                                                                                                                                                                                                                                                                                                                                                                                                                                                                                                                                                                                                                                                                                                                                                                                                                                                                                                                                    |
| Subcategory: Downlight                                                                                                                                                                                                                                                                                                                                                                                                                                                                                                                                                                                                                                                                                                                                                                                                                                                                                                                                                                                                                                                                                                                                                                                                                                                                                                                                                                                                                                                                                                                                                                                                                                                                                                                                                                                                                                                                                                                                                                                                                                                                                                        |
| PHYSICAL                                                                                                                                                                                                                                                                                                                                                                                                                                                                                                                                                                                                                                                                                                                                                                                                                                                                                                                                                                                                                                                                                                                                                                                                                                                                                                                                                                                                                                                                                                                                                                                                                                                                                                                                                                                                                                                                                                                                                                                                                                                                                                                      |
| Shape: Rectangle                                                                                                                                                                                                                                                                                                                                                                                                                                                                                                                                                                                                                                                                                                                                                                                                                                                                                                                                                                                                                                                                                                                                                                                                                                                                                                                                                                                                                                                                                                                                                                                                                                                                                                                                                                                                                                                                                                                                                                                                                                                                                                              |
| Length (mm): 70                                                                                                                                                                                                                                                                                                                                                                                                                                                                                                                                                                                                                                                                                                                                                                                                                                                                                                                                                                                                                                                                                                                                                                                                                                                                                                                                                                                                                                                                                                                                                                                                                                                                                                                                                                                                                                                                                                                                                                                                                                                                                                               |
| Length (in): $2\frac{3}{4}$                                                                                                                                                                                                                                                                                                                                                                                                                                                                                                                                                                                                                                                                                                                                                                                                                                                                                                                                                                                                                                                                                                                                                                                                                                                                                                                                                                                                                                                                                                                                                                                                                                                                                                                                                                                                                                                                                                                                                                                                                                                                                                   |
| Width (mm): 35                                                                                                                                                                                                                                                                                                                                                                                                                                                                                                                                                                                                                                                                                                                                                                                                                                                                                                                                                                                                                                                                                                                                                                                                                                                                                                                                                                                                                                                                                                                                                                                                                                                                                                                                                                                                                                                                                                                                                                                                                                                                                                                |
| Width (in): 1 3/8                                                                                                                                                                                                                                                                                                                                                                                                                                                                                                                                                                                                                                                                                                                                                                                                                                                                                                                                                                                                                                                                                                                                                                                                                                                                                                                                                                                                                                                                                                                                                                                                                                                                                                                                                                                                                                                                                                                                                                                                                                                                                                             |
| Height (mm): 65                                                                                                                                                                                                                                                                                                                                                                                                                                                                                                                                                                                                                                                                                                                                                                                                                                                                                                                                                                                                                                                                                                                                                                                                                                                                                                                                                                                                                                                                                                                                                                                                                                                                                                                                                                                                                                                                                                                                                                                                                                                                                                               |
| Height (in): 2 % 16                                                                                                                                                                                                                                                                                                                                                                                                                                                                                                                                                                                                                                                                                                                                                                                                                                                                                                                                                                                                                                                                                                                                                                                                                                                                                                                                                                                                                                                                                                                                                                                                                                                                                                                                                                                                                                                                                                                                                                                                                                                                                                           |
| Ceiling Thickness (mm): 12.5                                                                                                                                                                                                                                                                                                                                                                                                                                                                                                                                                                                                                                                                                                                                                                                                                                                                                                                                                                                                                                                                                                                                                                                                                                                                                                                                                                                                                                                                                                                                                                                                                                                                                                                                                                                                                                                                                                                                                                                                                                                                                                  |
| Ceiling Thickness (in): 1/2                                                                                                                                                                                                                                                                                                                                                                                                                                                                                                                                                                                                                                                                                                                                                                                                                                                                                                                                                                                                                                                                                                                                                                                                                                                                                                                                                                                                                                                                                                                                                                                                                                                                                                                                                                                                                                                                                                                                                                                                                                                                                                   |
| Min. Recessing Depth (mm): 100                                                                                                                                                                                                                                                                                                                                                                                                                                                                                                                                                                                                                                                                                                                                                                                                                                                                                                                                                                                                                                                                                                                                                                                                                                                                                                                                                                                                                                                                                                                                                                                                                                                                                                                                                                                                                                                                                                                                                                                                                                                                                                |
| Min. Recessing Depth (in): 3 15/16                                                                                                                                                                                                                                                                                                                                                                                                                                                                                                                                                                                                                                                                                                                                                                                                                                                                                                                                                                                                                                                                                                                                                                                                                                                                                                                                                                                                                                                                                                                                                                                                                                                                                                                                                                                                                                                                                                                                                                                                                                                                                            |
| Light Distribution: Direct                                                                                                                                                                                                                                                                                                                                                                                                                                                                                                                                                                                                                                                                                                                                                                                                                                                                                                                                                                                                                                                                                                                                                                                                                                                                                                                                                                                                                                                                                                                                                                                                                                                                                                                                                                                                                                                                                                                                                                                                                                                                                                    |
| Weight (kg): 0.246                                                                                                                                                                                                                                                                                                                                                                                                                                                                                                                                                                                                                                                                                                                                                                                                                                                                                                                                                                                                                                                                                                                                                                                                                                                                                                                                                                                                                                                                                                                                                                                                                                                                                                                                                                                                                                                                                                                                                                                                                                                                                                            |
| Weight (lbs): 0.54                                                                                                                                                                                                                                                                                                                                                                                                                                                                                                                                                                                                                                                                                                                                                                                                                                                                                                                                                                                                                                                                                                                                                                                                                                                                                                                                                                                                                                                                                                                                                                                                                                                                                                                                                                                                                                                                                                                                                                                                                                                                                                            |
| Fixture Finish: SSR / BKV / CWI / CRY / HAB / LAG / UFT / ITA / RUA / RUB / R |
| MIC / ETC / MVC / TWT / LOD / DUC / EDO / EUD / VIA / DOD / DLC / CDC /                                                                                                                                                                                                                                                                                                                                                                                                                                                                                                                                                                                                                                                                                                                                                                                                                                                                                                                                                                                                                                                                                                                                                                                                                                                                                                                                                                                                                                                                                                                                                                                                                                                                                                                                                                                                                                                                                                                                                                                                                                                       |

MIC / FTG / MYG / TWT / LOD / PUS / FRO / FUP / KIA / POP / BLS / SPG / MEY / GOH / GUM / CHC / COM / ABZ / JAG / OBR / MOS / ROR

Holder Finish: WHI / BLK

Fixture Material: Aluminum Die Cast

Cut-out Measurements: 82mm / 3 1/4" x 42mm / 1 5/8"