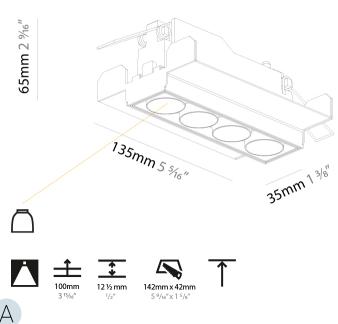

| Brand: Prolicht                                       |
|-------------------------------------------------------|
| Division: Architectural                               |
| Mounting Type: Trimless                               |
| Mounting Location: Ceiling                            |
| Subcategory: Downlight                                |
| PHYSICAL                                              |
| Shape: Rectangle                                      |
| Length (mm): 135                                      |
| Length (in): $5\frac{5}{16}$                          |
| Width (mm): 35                                        |
| Width (in): 1 <sup>3</sup> / <sub>8</sub>             |
| Height (mm): 65                                       |
| Height (in): 2 <sup>9</sup> / <sub>16</sub>           |
| Ceiling Thickness (mm): 12.5                          |
| Ceiling Thickness (in): 1/2                           |
| Min. Recessing Depth (mm): 100                        |
| Min. Recessing Depth (in): 3 15/16                    |
| Light Distribution: Downlight                         |
| Weight (kg): 0.403                                    |
| Weight (lbs): 0.89                                    |
| Fixture Finish: BLK / WHI                             |
| Fixture Material: Aluminum Die Cast                   |
| Cut-out Measurements: 142mm / 5 9/16" x 42mm / 1 5/8" |
|                                                       |