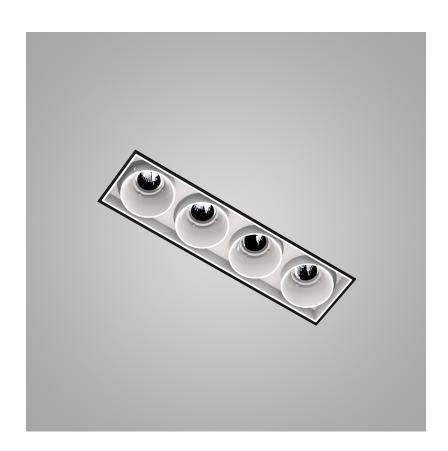

## **MAGIQ 4 CELL TRIMLESS**

| A35498- |
|---------|
|---------|

base number

| Color       | Finish  | Reflector |
|-------------|---------|-----------|
| Temperature | Options | Options   |

1.To build a product code in our configurator select the specify button on the base model # product page

#### **GENERAL**

| Series: Magiq              |  |
|----------------------------|--|
| Subseries: Magiq 4 Cell    |  |
| Brand: Prolicht            |  |
| Division: Architectural    |  |
| Mounting Type: Trimless    |  |
| Mounting Location: Ceiling |  |
| Subcategory: Downlight     |  |

| Brand: Prolicht                                       |
|-------------------------------------------------------|
| Division: Architectural                               |
| Mounting Type: Trimless                               |
| Mounting Location: Ceiling                            |
| Subcategory: Downlight                                |
| PHYSICAL                                              |
| Shape: Rectangle                                      |
| Length (mm): 135                                      |
| Length (in): $5\frac{5}{16}$                          |
| Width (mm): 35                                        |
| Width (in): 1 <sup>3</sup> / <sub>8</sub>             |
| Height (mm): 65                                       |
| Height (in): 2 <sup>9</sup> / <sub>16</sub>           |
| Ceiling Thickness (mm): 12.5                          |
| Ceiling Thickness (in): 1/2                           |
| Min. Recessing Depth (mm): 100                        |
| Min. Recessing Depth (in): 3 15/16                    |
| Light Distribution: Downlight                         |
| Weight (kg): 0.403                                    |
| Weight (lbs): 0.89                                    |
| Fixture Finish: BLK / WHI                             |
| Fixture Material: Aluminum Die Cast                   |
| Cut-out Measurements: 142mm / 5 9/16" x 42mm / 1 5/8" |
|                                                       |