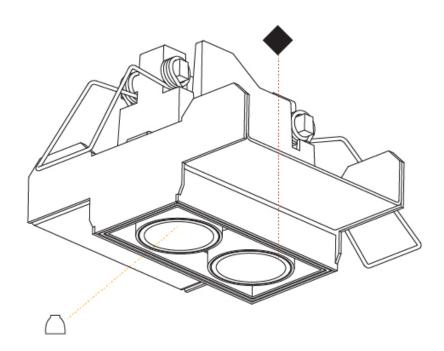

#### **GENERAL**

| Series: Magiq                  |  |
|--------------------------------|--|
| Subseries: Magiq 2 Cell Korona |  |
| Brand: Prolicht                |  |
| Division: Architectural        |  |
| Mounting Type: Trimless        |  |
| Mounting Location: Ceiling     |  |
| Subcategory: Downlight         |  |

| Didital Folicit                                                                                                                                                                                                                                                                                                                                                                                                                                                                                                                                                                                                                                                                                                                                                                                                                                                                                                                                                                                                                                                                                                                                                                                                                                                                                                                                                                                                                                                                                                                                                                                                                                                                                                                                                                                                                                                                                                                                                                                                                                                                                                               |
|-------------------------------------------------------------------------------------------------------------------------------------------------------------------------------------------------------------------------------------------------------------------------------------------------------------------------------------------------------------------------------------------------------------------------------------------------------------------------------------------------------------------------------------------------------------------------------------------------------------------------------------------------------------------------------------------------------------------------------------------------------------------------------------------------------------------------------------------------------------------------------------------------------------------------------------------------------------------------------------------------------------------------------------------------------------------------------------------------------------------------------------------------------------------------------------------------------------------------------------------------------------------------------------------------------------------------------------------------------------------------------------------------------------------------------------------------------------------------------------------------------------------------------------------------------------------------------------------------------------------------------------------------------------------------------------------------------------------------------------------------------------------------------------------------------------------------------------------------------------------------------------------------------------------------------------------------------------------------------------------------------------------------------------------------------------------------------------------------------------------------------|
| Division: Architectural                                                                                                                                                                                                                                                                                                                                                                                                                                                                                                                                                                                                                                                                                                                                                                                                                                                                                                                                                                                                                                                                                                                                                                                                                                                                                                                                                                                                                                                                                                                                                                                                                                                                                                                                                                                                                                                                                                                                                                                                                                                                                                       |
| Mounting Type: Trimless                                                                                                                                                                                                                                                                                                                                                                                                                                                                                                                                                                                                                                                                                                                                                                                                                                                                                                                                                                                                                                                                                                                                                                                                                                                                                                                                                                                                                                                                                                                                                                                                                                                                                                                                                                                                                                                                                                                                                                                                                                                                                                       |
| Mounting Location: Ceiling                                                                                                                                                                                                                                                                                                                                                                                                                                                                                                                                                                                                                                                                                                                                                                                                                                                                                                                                                                                                                                                                                                                                                                                                                                                                                                                                                                                                                                                                                                                                                                                                                                                                                                                                                                                                                                                                                                                                                                                                                                                                                                    |
| Subcategory: Downlight                                                                                                                                                                                                                                                                                                                                                                                                                                                                                                                                                                                                                                                                                                                                                                                                                                                                                                                                                                                                                                                                                                                                                                                                                                                                                                                                                                                                                                                                                                                                                                                                                                                                                                                                                                                                                                                                                                                                                                                                                                                                                                        |
| PHYSICAL                                                                                                                                                                                                                                                                                                                                                                                                                                                                                                                                                                                                                                                                                                                                                                                                                                                                                                                                                                                                                                                                                                                                                                                                                                                                                                                                                                                                                                                                                                                                                                                                                                                                                                                                                                                                                                                                                                                                                                                                                                                                                                                      |
| Shape: Rectangle                                                                                                                                                                                                                                                                                                                                                                                                                                                                                                                                                                                                                                                                                                                                                                                                                                                                                                                                                                                                                                                                                                                                                                                                                                                                                                                                                                                                                                                                                                                                                                                                                                                                                                                                                                                                                                                                                                                                                                                                                                                                                                              |
| Length (mm): 70                                                                                                                                                                                                                                                                                                                                                                                                                                                                                                                                                                                                                                                                                                                                                                                                                                                                                                                                                                                                                                                                                                                                                                                                                                                                                                                                                                                                                                                                                                                                                                                                                                                                                                                                                                                                                                                                                                                                                                                                                                                                                                               |
| Length (in): $2\frac{3}{4}$                                                                                                                                                                                                                                                                                                                                                                                                                                                                                                                                                                                                                                                                                                                                                                                                                                                                                                                                                                                                                                                                                                                                                                                                                                                                                                                                                                                                                                                                                                                                                                                                                                                                                                                                                                                                                                                                                                                                                                                                                                                                                                   |
| Width (mm): 35                                                                                                                                                                                                                                                                                                                                                                                                                                                                                                                                                                                                                                                                                                                                                                                                                                                                                                                                                                                                                                                                                                                                                                                                                                                                                                                                                                                                                                                                                                                                                                                                                                                                                                                                                                                                                                                                                                                                                                                                                                                                                                                |
| Width (in): 1 3/8                                                                                                                                                                                                                                                                                                                                                                                                                                                                                                                                                                                                                                                                                                                                                                                                                                                                                                                                                                                                                                                                                                                                                                                                                                                                                                                                                                                                                                                                                                                                                                                                                                                                                                                                                                                                                                                                                                                                                                                                                                                                                                             |
| Height (mm): 65                                                                                                                                                                                                                                                                                                                                                                                                                                                                                                                                                                                                                                                                                                                                                                                                                                                                                                                                                                                                                                                                                                                                                                                                                                                                                                                                                                                                                                                                                                                                                                                                                                                                                                                                                                                                                                                                                                                                                                                                                                                                                                               |
| Height (in): 2 % 16                                                                                                                                                                                                                                                                                                                                                                                                                                                                                                                                                                                                                                                                                                                                                                                                                                                                                                                                                                                                                                                                                                                                                                                                                                                                                                                                                                                                                                                                                                                                                                                                                                                                                                                                                                                                                                                                                                                                                                                                                                                                                                           |
| Ceiling Thickness (mm): 12.5                                                                                                                                                                                                                                                                                                                                                                                                                                                                                                                                                                                                                                                                                                                                                                                                                                                                                                                                                                                                                                                                                                                                                                                                                                                                                                                                                                                                                                                                                                                                                                                                                                                                                                                                                                                                                                                                                                                                                                                                                                                                                                  |
| Ceiling Thickness (in): 1/2                                                                                                                                                                                                                                                                                                                                                                                                                                                                                                                                                                                                                                                                                                                                                                                                                                                                                                                                                                                                                                                                                                                                                                                                                                                                                                                                                                                                                                                                                                                                                                                                                                                                                                                                                                                                                                                                                                                                                                                                                                                                                                   |
| Min. Recessing Depth (mm): 100                                                                                                                                                                                                                                                                                                                                                                                                                                                                                                                                                                                                                                                                                                                                                                                                                                                                                                                                                                                                                                                                                                                                                                                                                                                                                                                                                                                                                                                                                                                                                                                                                                                                                                                                                                                                                                                                                                                                                                                                                                                                                                |
| Min. Recessing Depth (in): 3 15/16                                                                                                                                                                                                                                                                                                                                                                                                                                                                                                                                                                                                                                                                                                                                                                                                                                                                                                                                                                                                                                                                                                                                                                                                                                                                                                                                                                                                                                                                                                                                                                                                                                                                                                                                                                                                                                                                                                                                                                                                                                                                                            |
| Light Distribution: Direct                                                                                                                                                                                                                                                                                                                                                                                                                                                                                                                                                                                                                                                                                                                                                                                                                                                                                                                                                                                                                                                                                                                                                                                                                                                                                                                                                                                                                                                                                                                                                                                                                                                                                                                                                                                                                                                                                                                                                                                                                                                                                                    |
| Weight (kg): 0.246                                                                                                                                                                                                                                                                                                                                                                                                                                                                                                                                                                                                                                                                                                                                                                                                                                                                                                                                                                                                                                                                                                                                                                                                                                                                                                                                                                                                                                                                                                                                                                                                                                                                                                                                                                                                                                                                                                                                                                                                                                                                                                            |
| Weight (lbs): 0.54                                                                                                                                                                                                                                                                                                                                                                                                                                                                                                                                                                                                                                                                                                                                                                                                                                                                                                                                                                                                                                                                                                                                                                                                                                                                                                                                                                                                                                                                                                                                                                                                                                                                                                                                                                                                                                                                                                                                                                                                                                                                                                            |
| Fixture Finish: SSR / BKV / CWI / CRY / HAB / LAG / UFT / ITA / RUA / RUB / R |
| MIC / ETC / MVC / TWT / LOD / DUC / EDO / EUD / VIA / DOD / DLC / CDC /                                                                                                                                                                                                                                                                                                                                                                                                                                                                                                                                                                                                                                                                                                                                                                                                                                                                                                                                                                                                                                                                                                                                                                                                                                                                                                                                                                                                                                                                                                                                                                                                                                                                                                                                                                                                                                                                                                                                                                                                                                                       |

MIC / FTG / MYG / TWT / LOD / PUS / FRO / FUP / KIA / POP / BLS / SPG / MEY / GOH / GUM / CHC / COM / ABZ / JAG / OBR / MOS / ROR

Holder Finish: WHI / BLK

Fixture Material: Aluminum Die Cast

Cut-out Measurements: 82mm / 3 1/4" x 42mm / 1 5/8"