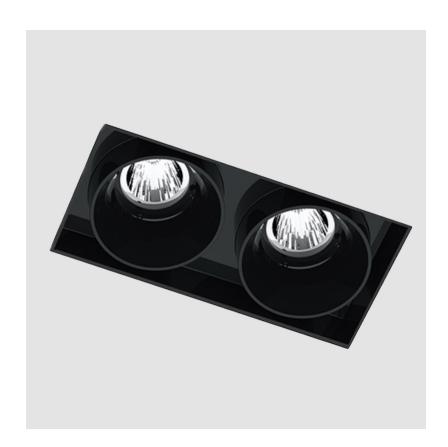

## **MAGIQ 4 CELL TRIMLESS**

| A35498- |
|---------|
|---------|

base number

| Color       | Finish  | Reflector |
|-------------|---------|-----------|
| Temperature | Options | Options   |

1.To build a product code in our configurator select the specify button on the base model # product page

#### **GENERAL**

| Series: Magiq              |  |
|----------------------------|--|
| Subseries: Magiq 4 Cell    |  |
| Brand: Prolicht            |  |
| Division: Architectural    |  |
| Mounting Type: Trimless    |  |
| Mounting Location: Ceiling |  |
| Subcategory: Downlight     |  |

| Brand: Prolicht                                       |
|-------------------------------------------------------|
| Division: Architectural                               |
| Mounting Type: Trimless                               |
| Mounting Location: Ceiling                            |
| Subcategory: Downlight                                |
| PHYSICAL                                              |
| Shape: Rectangle                                      |
| Length (mm): 135                                      |
| Length (in): $5\frac{5}{16}$                          |
| Width (mm): 35                                        |
| Width (in): 1 <sup>3</sup> / <sub>8</sub>             |
| Height (mm): 65                                       |
| Height (in): 2 <sup>9</sup> / <sub>16</sub>           |
| Ceiling Thickness (mm): 12.5                          |
| Ceiling Thickness (in): 1/2                           |
| Min. Recessing Depth (mm): 100                        |
| Min. Recessing Depth (in): 3 15/16                    |
| Light Distribution: Downlight                         |
| Weight (kg): 0.403                                    |
| Weight (lbs): 0.89                                    |
| Fixture Finish: BLK / WHI                             |
| Fixture Material: Aluminum Die Cast                   |
| Cut-out Measurements: 142mm / 5 9/16" x 42mm / 1 5/8" |
|                                                       |