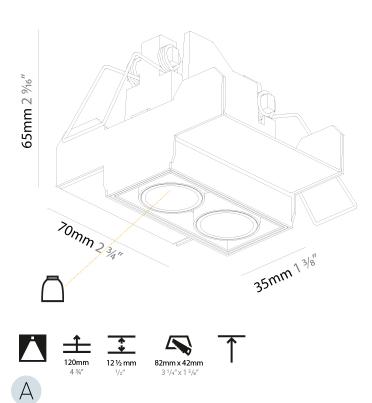

#### **GENERAL**

| Series: Magiq                  |  |
|--------------------------------|--|
| Subseries: Magiq 2 Cell Korona |  |
| Brand: Prolicht                |  |
| Division: Architectural        |  |
| Mounting Type: Trimless        |  |
| Mounting Location: Ceiling     |  |
| Subcategory: Downlight         |  |

| Didital Folicit                                                                                                                                                                                                                                                                                                                                                                                                                                                                                                                                                                                                                                                                                                                                                                                                                                                                                                                                                                                                                                                                                                                                                                                                                                                                                                                                                                                                                                                                                                                                                                                                                                                                                                                                                                                                                                                                                                                                                                                                                                                                                                               |
|-------------------------------------------------------------------------------------------------------------------------------------------------------------------------------------------------------------------------------------------------------------------------------------------------------------------------------------------------------------------------------------------------------------------------------------------------------------------------------------------------------------------------------------------------------------------------------------------------------------------------------------------------------------------------------------------------------------------------------------------------------------------------------------------------------------------------------------------------------------------------------------------------------------------------------------------------------------------------------------------------------------------------------------------------------------------------------------------------------------------------------------------------------------------------------------------------------------------------------------------------------------------------------------------------------------------------------------------------------------------------------------------------------------------------------------------------------------------------------------------------------------------------------------------------------------------------------------------------------------------------------------------------------------------------------------------------------------------------------------------------------------------------------------------------------------------------------------------------------------------------------------------------------------------------------------------------------------------------------------------------------------------------------------------------------------------------------------------------------------------------------|
| Division: Architectural                                                                                                                                                                                                                                                                                                                                                                                                                                                                                                                                                                                                                                                                                                                                                                                                                                                                                                                                                                                                                                                                                                                                                                                                                                                                                                                                                                                                                                                                                                                                                                                                                                                                                                                                                                                                                                                                                                                                                                                                                                                                                                       |
| Mounting Type: Trimless                                                                                                                                                                                                                                                                                                                                                                                                                                                                                                                                                                                                                                                                                                                                                                                                                                                                                                                                                                                                                                                                                                                                                                                                                                                                                                                                                                                                                                                                                                                                                                                                                                                                                                                                                                                                                                                                                                                                                                                                                                                                                                       |
| Mounting Location: Ceiling                                                                                                                                                                                                                                                                                                                                                                                                                                                                                                                                                                                                                                                                                                                                                                                                                                                                                                                                                                                                                                                                                                                                                                                                                                                                                                                                                                                                                                                                                                                                                                                                                                                                                                                                                                                                                                                                                                                                                                                                                                                                                                    |
| Subcategory: Downlight                                                                                                                                                                                                                                                                                                                                                                                                                                                                                                                                                                                                                                                                                                                                                                                                                                                                                                                                                                                                                                                                                                                                                                                                                                                                                                                                                                                                                                                                                                                                                                                                                                                                                                                                                                                                                                                                                                                                                                                                                                                                                                        |
| PHYSICAL                                                                                                                                                                                                                                                                                                                                                                                                                                                                                                                                                                                                                                                                                                                                                                                                                                                                                                                                                                                                                                                                                                                                                                                                                                                                                                                                                                                                                                                                                                                                                                                                                                                                                                                                                                                                                                                                                                                                                                                                                                                                                                                      |
| Shape: Rectangle                                                                                                                                                                                                                                                                                                                                                                                                                                                                                                                                                                                                                                                                                                                                                                                                                                                                                                                                                                                                                                                                                                                                                                                                                                                                                                                                                                                                                                                                                                                                                                                                                                                                                                                                                                                                                                                                                                                                                                                                                                                                                                              |
| Length (mm): 70                                                                                                                                                                                                                                                                                                                                                                                                                                                                                                                                                                                                                                                                                                                                                                                                                                                                                                                                                                                                                                                                                                                                                                                                                                                                                                                                                                                                                                                                                                                                                                                                                                                                                                                                                                                                                                                                                                                                                                                                                                                                                                               |
| Length (in): $2\frac{3}{4}$                                                                                                                                                                                                                                                                                                                                                                                                                                                                                                                                                                                                                                                                                                                                                                                                                                                                                                                                                                                                                                                                                                                                                                                                                                                                                                                                                                                                                                                                                                                                                                                                                                                                                                                                                                                                                                                                                                                                                                                                                                                                                                   |
| Width (mm): 35                                                                                                                                                                                                                                                                                                                                                                                                                                                                                                                                                                                                                                                                                                                                                                                                                                                                                                                                                                                                                                                                                                                                                                                                                                                                                                                                                                                                                                                                                                                                                                                                                                                                                                                                                                                                                                                                                                                                                                                                                                                                                                                |
| Width (in): 1 3/8                                                                                                                                                                                                                                                                                                                                                                                                                                                                                                                                                                                                                                                                                                                                                                                                                                                                                                                                                                                                                                                                                                                                                                                                                                                                                                                                                                                                                                                                                                                                                                                                                                                                                                                                                                                                                                                                                                                                                                                                                                                                                                             |
| Height (mm): 65                                                                                                                                                                                                                                                                                                                                                                                                                                                                                                                                                                                                                                                                                                                                                                                                                                                                                                                                                                                                                                                                                                                                                                                                                                                                                                                                                                                                                                                                                                                                                                                                                                                                                                                                                                                                                                                                                                                                                                                                                                                                                                               |
| Height (in): 2 % 16                                                                                                                                                                                                                                                                                                                                                                                                                                                                                                                                                                                                                                                                                                                                                                                                                                                                                                                                                                                                                                                                                                                                                                                                                                                                                                                                                                                                                                                                                                                                                                                                                                                                                                                                                                                                                                                                                                                                                                                                                                                                                                           |
| Ceiling Thickness (mm): 12.5                                                                                                                                                                                                                                                                                                                                                                                                                                                                                                                                                                                                                                                                                                                                                                                                                                                                                                                                                                                                                                                                                                                                                                                                                                                                                                                                                                                                                                                                                                                                                                                                                                                                                                                                                                                                                                                                                                                                                                                                                                                                                                  |
| Ceiling Thickness (in): 1/2                                                                                                                                                                                                                                                                                                                                                                                                                                                                                                                                                                                                                                                                                                                                                                                                                                                                                                                                                                                                                                                                                                                                                                                                                                                                                                                                                                                                                                                                                                                                                                                                                                                                                                                                                                                                                                                                                                                                                                                                                                                                                                   |
| Min. Recessing Depth (mm): 100                                                                                                                                                                                                                                                                                                                                                                                                                                                                                                                                                                                                                                                                                                                                                                                                                                                                                                                                                                                                                                                                                                                                                                                                                                                                                                                                                                                                                                                                                                                                                                                                                                                                                                                                                                                                                                                                                                                                                                                                                                                                                                |
| Min. Recessing Depth (in): 3 15/16                                                                                                                                                                                                                                                                                                                                                                                                                                                                                                                                                                                                                                                                                                                                                                                                                                                                                                                                                                                                                                                                                                                                                                                                                                                                                                                                                                                                                                                                                                                                                                                                                                                                                                                                                                                                                                                                                                                                                                                                                                                                                            |
| Light Distribution: Direct                                                                                                                                                                                                                                                                                                                                                                                                                                                                                                                                                                                                                                                                                                                                                                                                                                                                                                                                                                                                                                                                                                                                                                                                                                                                                                                                                                                                                                                                                                                                                                                                                                                                                                                                                                                                                                                                                                                                                                                                                                                                                                    |
| Weight (kg): 0.246                                                                                                                                                                                                                                                                                                                                                                                                                                                                                                                                                                                                                                                                                                                                                                                                                                                                                                                                                                                                                                                                                                                                                                                                                                                                                                                                                                                                                                                                                                                                                                                                                                                                                                                                                                                                                                                                                                                                                                                                                                                                                                            |
| Weight (lbs): 0.54                                                                                                                                                                                                                                                                                                                                                                                                                                                                                                                                                                                                                                                                                                                                                                                                                                                                                                                                                                                                                                                                                                                                                                                                                                                                                                                                                                                                                                                                                                                                                                                                                                                                                                                                                                                                                                                                                                                                                                                                                                                                                                            |
| Fixture Finish: SSR / BKV / CWI / CRY / HAB / LAG / UFT / ITA / RUA / RUB / R |
| MIC / ETC / MVC / TWT / LOD / DUC / EDO / EUD / VIA / DOD / DLC / CDC /                                                                                                                                                                                                                                                                                                                                                                                                                                                                                                                                                                                                                                                                                                                                                                                                                                                                                                                                                                                                                                                                                                                                                                                                                                                                                                                                                                                                                                                                                                                                                                                                                                                                                                                                                                                                                                                                                                                                                                                                                                                       |

MIC / FTG / MYG / TWT / LOD / PUS / FRO / FUP / KIA / POP / BLS / SPG / MEY / GOH / GUM / CHC / COM / ABZ / JAG / OBR / MOS / ROR

Holder Finish: WHI / BLK

Fixture Material: Aluminum Die Cast

Cut-out Measurements: 82mm / 3 1/4" x 42mm / 1 5/8"