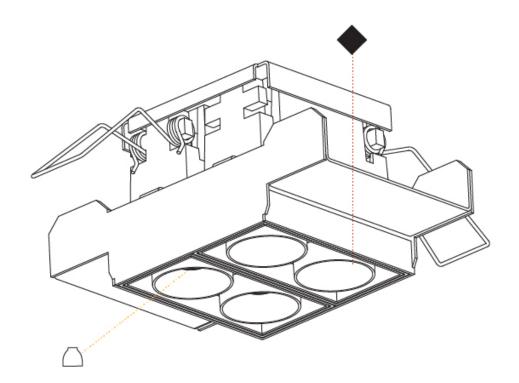

## **MAGIQ 4 CELL TRIMLESS**

| A35498- |
|---------|
|---------|

base number

| Color       | Finish  | Reflector |
|-------------|---------|-----------|
| Temperature | Options | Options   |

1.To build a product code in our configurator select the specify button on the base model # product page

2. To build a manual product code on this datasheet choose from the options listed below in blue font and add the suffix to the base model #

#### **GENERAL**

| Series: Magiq              |  |
|----------------------------|--|
| Subseries: Magiq 4 Cell    |  |
| Brand: Prolicht            |  |
| Division: Architectural    |  |
| Mounting Type: Trimless    |  |
| Mounting Location: Ceiling |  |
| Subcategory: Downlight     |  |

| Brand: Prolicht                                       |
|-------------------------------------------------------|
| Division: Architectural                               |
| Mounting Type: Trimless                               |
| Mounting Location: Ceiling                            |
| Subcategory: Downlight                                |
| PHYSICAL                                              |
| Shape: Rectangle                                      |
| Length (mm): 135                                      |
| Length (in): $5\frac{5}{16}$                          |
| Width (mm): 35                                        |
| Width (in): 1 <sup>3</sup> / <sub>8</sub>             |
| Height (mm): 65                                       |
| Height (in): 2 <sup>9</sup> / <sub>16</sub>           |
| Ceiling Thickness (mm): 12.5                          |
| Ceiling Thickness (in): 1/2                           |
| Min. Recessing Depth (mm): 100                        |
| Min. Recessing Depth (in): 3 15/16                    |
| Light Distribution: Downlight                         |
| Weight (kg): 0.403                                    |
| Weight (lbs): 0.89                                    |
| Fixture Finish: BLK / WHI                             |
| Fixture Material: Aluminum Die Cast                   |
| Cut-out Measurements: 142mm / 5 9/16" x 42mm / 1 5/8" |
|                                                       |