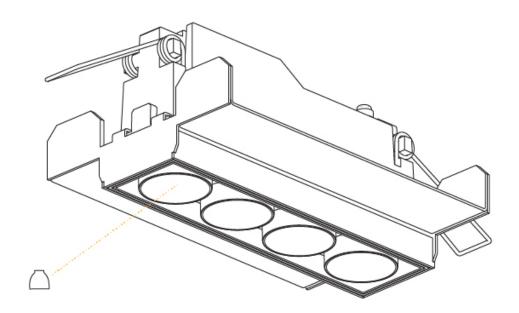

| Brand: Prolicht                                       |
|-------------------------------------------------------|
| Division: Architectural                               |
| Mounting Type: Trimless                               |
| Mounting Location: Ceiling                            |
| Subcategory: Downlight                                |
| PHYSICAL                                              |
| Shape: Rectangle                                      |
| Length (mm): 135                                      |
| Length (in): $5\frac{5}{16}$                          |
| Width (mm): 35                                        |
| Width (in): 1 <sup>3</sup> / <sub>8</sub>             |
| Height (mm): 65                                       |
| Height (in): 2 <sup>9</sup> / <sub>16</sub>           |
| Ceiling Thickness (mm): 12.5                          |
| Ceiling Thickness (in): 1/2                           |
| Min. Recessing Depth (mm): 100                        |
| Min. Recessing Depth (in): 3 15/16                    |
| Light Distribution: Downlight                         |
| Weight (kg): 0.403                                    |
| Weight (lbs): 0.89                                    |
| Fixture Finish: BLK / WHI                             |
| Fixture Material: Aluminum Die Cast                   |
| Cut-out Measurements: 142mm / 5 9/16" x 42mm / 1 5/8" |
|                                                       |