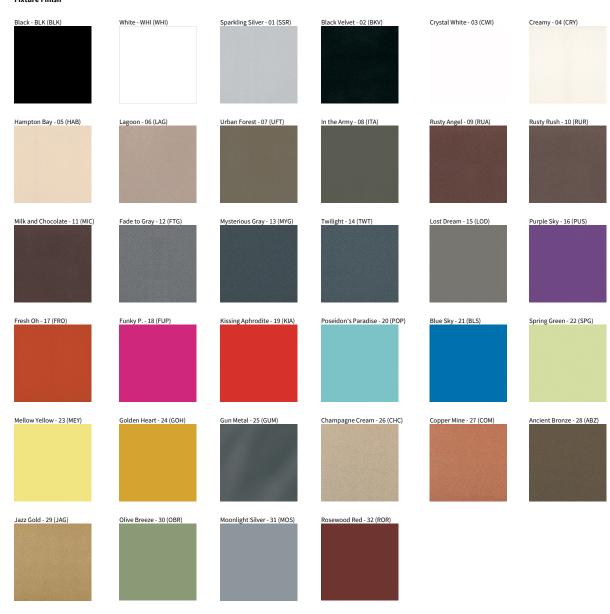

### **MAGIQ**

COLOR FINISH CHART

| PROJECT   |  |  |  |
|-----------|--|--|--|
| TYPE      |  |  |  |
| SPECIFIER |  |  |  |
| QUANTITY  |  |  |  |
| DATE      |  |  |  |

#### Fixture Finish

#### **Holder Finish**

Digital: Not all screens are calibrated the same, and therefore, colors will appear differently between screens.

Physical: When texture is involved, there will be variations in color, character and tone within a product series and between product families.

Gun Metal: No Gun Metal finish is alike. It combines a mixture of transparent and black color particles which ensures a highly individual effect and no luminaire being identical. Champagne Cream, Copper Mine, Ancient Bronze + Jazz Gold: These finishes have slight fading from specific powder coating production. Each luminaire will slightly vary.