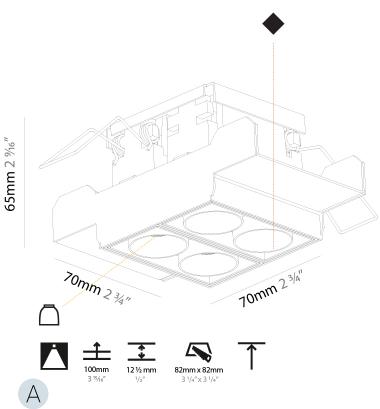

#### **GENERAL**

| Series: Magiq                    |  |
|----------------------------------|--|
| Subseries: Magiq 2x2 Cell Korona |  |
| Brand: Prolicht                  |  |
| Division: Architectural          |  |
| Mounting Type: Trimless          |  |
| Mounting Location: Ceiling       |  |
| Subcategory: Downlight           |  |

| Division: Architectural                                                     |
|-----------------------------------------------------------------------------|
| Mounting Type: Trimless                                                     |
| Mounting Location: Ceiling                                                  |
| Subcategory: Downlight                                                      |
| PHYSICAL                                                                    |
| Shape: Rectangle                                                            |
| Length (mm): 70                                                             |
| Length (in): 2 <sup>3</sup> / <sub>4</sub>                                  |
| Width (mm): 70                                                              |
| Width (in): 2 <sup>3</sup> / <sub>4</sub>                                   |
| Height (mm): 65                                                             |
| Height (in): 2 % 16                                                         |
| Ceiling Thickness (mm): 12.5                                                |
| Ceiling Thickness (in): 1/2                                                 |
| Min. Recessing Depth (mm): 100                                              |
| Min. Recessing Depth (in): 3 <sup>15</sup> / <sub>16</sub>                  |
| Light Distribution: Downlight                                               |
| Weight (kg): 0.437                                                          |
| Weight (lbs): 0.96                                                          |
| Fixture Finish: SSR / BKV / CWI / CRY / HAB / LAG / UFT / ITA / RUA / RUR / |
|                                                                             |

MIC / FTG / MYG / TWT / LOD / PUS / FRO / FUP / KIA / POP / BLS / SPG / MEY / GOH / GUM / CHC / COM / ABZ / JAG / OBR / MOS / ROR

Fixture Material: Aluminum Die Cast

Cut-out Measurements: 82mm/ 3 1/4" x 42mm / 1 5/8"

#### **ELECTRICAL**

Lamp Type: LED (Zhaga Standard)

Input Wattage (W): 18

Total Output Wattage (W): 16.4

Dimming: Tri-Mode (Non-Dimming and Phase Dimming (120Vac only)

and 0-10V Dimming)

Driver Included: No

Driver Location: Recessed Housing Driver Type: Constant Current - Universal

Driver Class: Class 2

Housing: See components

Input Voltage (V): 120 - 277

Constant Current (MA): 1050

Number of LEDs: 4

Color Temperature (°K): 2700 / 3000 / 3500 / 4000

Max. Delivered Lumen (lm): Max. 887

CRI: >90 CRI

Lamp Life (hrs): 50000

Upon Request: Special Color Temperature

Reflector°: 8 / 18 / 34

Upon Request: Special Beam Angles

**RATINGS AND CERTIFICATIONS** 

Certified By: CSA Certified to UL and CSA Standards