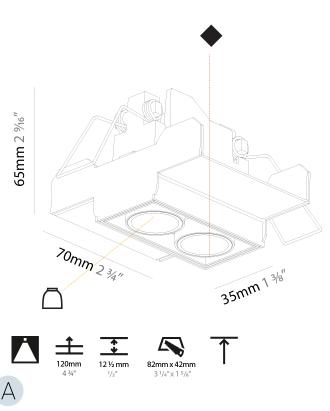

| Brand: Prolicht                                       |
|-------------------------------------------------------|
| Division: Architectural                               |
| Mounting Type: Trimless                               |
| Mounting Location: Ceiling                            |
| Subcategory: Downlight                                |
| PHYSICAL                                              |
| Shape: Rectangle                                      |
| Length (mm): 135                                      |
| Length (in): $5\frac{5}{16}$                          |
| Width (mm): 35                                        |
| Width (in): 1 <sup>3</sup> / <sub>8</sub>             |
| Height (mm): 65                                       |
| Height (in): 2 <sup>9</sup> / <sub>16</sub>           |
| Ceiling Thickness (mm): 12.5                          |
| Ceiling Thickness (in): 1/2                           |
| Min. Recessing Depth (mm): 100                        |
| Min. Recessing Depth (in): 3 15/16                    |
| Light Distribution: Downlight                         |
| Weight (kg): 0.403                                    |
| Weight (lbs): 0.89                                    |
| Fixture Finish: BLK / WHI                             |
| Fixture Material: Aluminum Die Cast                   |
| Cut-out Measurements: 142mm / 5 9/16" x 42mm / 1 5/8" |
|                                                       |

#### **ELECTRICAL**

Upon Request: Unique Ceiling Thickness

| Lamp Type: LED (Zhaga Standard)                                                   |
|-----------------------------------------------------------------------------------|
| Input Wattage (W): 14.3                                                           |
| Total Output Wattage (W): 13.3                                                    |
| Dimming: Tri-Mode (Non-Dimming and Phase Dimming (120Vac only) and 0-10V Dimming) |
| Driver Included: No                                                               |
| Driver Location: Recessed Housing                                                 |
| Driver Type: Constant Current - Universal                                         |
| Driver Class: Class 2                                                             |
| Housing: See components                                                           |
| Input Voltage (V): 120 - 277                                                      |
| Constant Current (MA): 1050                                                       |

#### LED

Number of LEDs: 4

Color Temperature (°K): 2700 / 3000 / 3500 / 4000

Max. Delivered Lumen (lm): 750 / 850 / 862 / 880

CRI: >90 CRI

Lamp Life (hrs): 50000

Upon Request: Special Color Temperature

#### OPTICAL

Reflector°: 8 / 18 / 34

Upon Request: Special Beam Angles